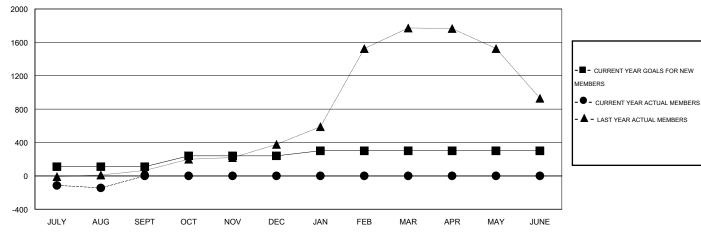

#### GOALS AND ACTUAL MEMBERS CUMULATIVE

| DROPPED CLUBS: 6  DROPPED MEMBERS |         | 18 CLUBS OF 191 ADDED 1 OR MORE<br>NEW MEMBERS | GENDER DISTRIBUTION           MALE         4,775 (76.73%)           FEMALE         1,448 (23.27%) |       |
|-----------------------------------|---------|------------------------------------------------|---------------------------------------------------------------------------------------------------|-------|
| DECEASED                          | 0<br>48 | CLICK HERE FOR HEALTH.                         | FAMILY UNIT MEMBERS                                                                               | 2,200 |
| CLUB CANCELLED OTHER              | 158     | ASSESSMENT DATA                                | HEAD OF HOUSEHOLD                                                                                 | 836   |
| TOTAL                             | 206     |                                                | NON-HEAD OF HOUSEHOLD                                                                             | 1,364 |