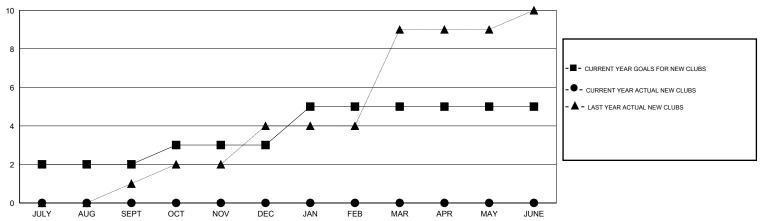

0                   | 0                          | 0                           | OCT/NOV/DEC           | 130                | 0                                | 0                            | 0                           |
| JAN/FEB/MAR           | 2                | 0                   | 0                          | 0                           | JAN/FEB/MAR           | 60                 | 0                                | 0                            | 0                           |
| APR/MAY/JUNE          | 0                | 0                   | 0                          | 0                           | APR/MAY/JUNE          | 0                  | 0                                | 0                            | 0                           |

### GOALS AND ACTUAL NEW CLUBS CUMULATIVE



#### GOALS AND ACTUAL MEMBERS CUMULATIVE



| DROPPED CLUBS: 6  DROPPED MEMBERS |         | 18 CLUBS OF 191 ADDED 1 OR MORE<br>NEW MEMBERS | GENDER DISTRIBUTION           MALE         4,775 (76.73%)           FEMALE         1,448 (23.27%) |       |
|-----------------------------------|---------|------------------------------------------------|---------------------------------------------------------------------------------------------------|-------|
| DECEASED                          | 0<br>48 | CLICK HERE FOR HEALTH.                         | FAMILY UNIT MEMBERS                                                                               | 2,200 |
| CLUB CANCELLED OTHER              | 158     | ASSESSMENT DATA                                | HEAD OF HOUSEHOLD